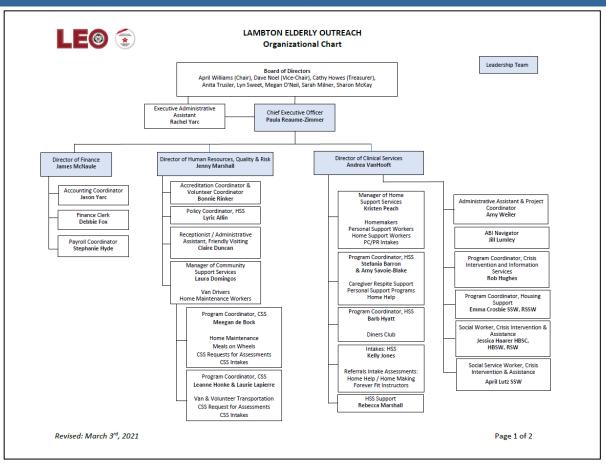

In March 2021, LEO updated our Organizational Structure, in response to changes related to Sr. leadership departures. The 4 existing Directors were reduced to 3 Directors, and the Retirement Home Support Program, Crisis Intervention program as well as the Acquired Brain Injury program were aligned under one Director of Clinical Services.