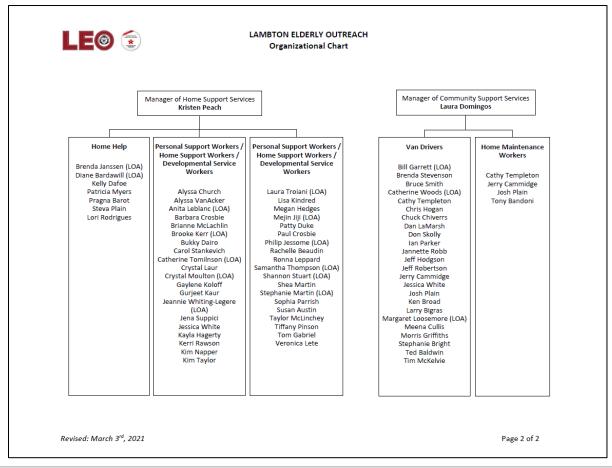

In March 2021, LEO updated our Organizational Structure, in response to changes related to Sr. leadership departures. The 4 existing Directors were reduced to 3 Directors, and the Retirement Home Support Program, Crisis Intervention program as well as the Acquired Brain Injury program were aligned under one Director of Clinical Services.